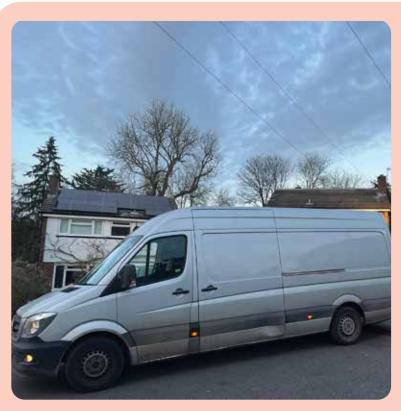

## **Vehicles**

**EQ Vehicle:** Mercedes Sprinter w/ Shelving. 3.5-ton Weight Limit.

Ample space for your equipments logistics.