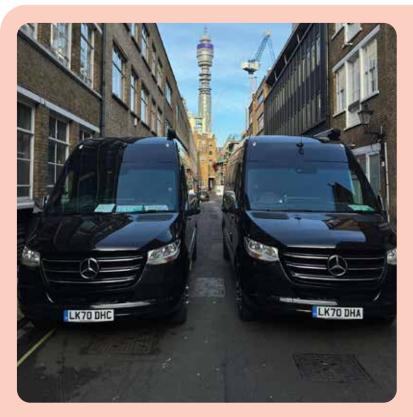

## **Vehicles**

**2 X Mercedes Monaco:** 8-Seater Luxury Splitter w/ 43' Screens, ideal for on location playback & Client transport