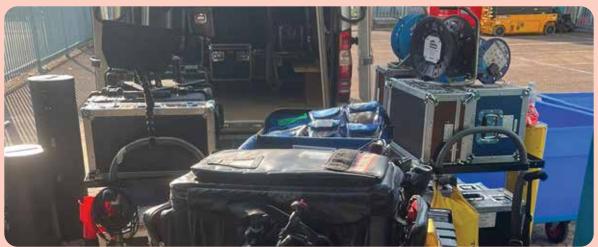

## **Vehicles**

**EQ Vehicle:** Mercedes Sprinter w/ Shelving. 3.5-ton Weight Limit.

Ample space for your equipments logistics.