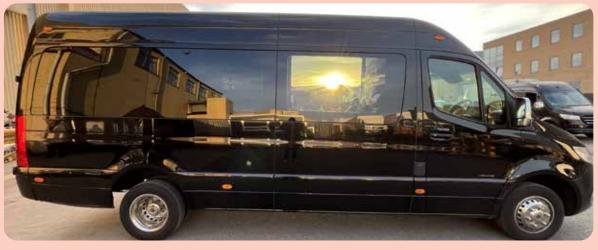

## **Vehicles**

**2 X Mercedes Monaco:** 8-Seater Luxury Splitter w/ 43' Screens, ideal for on location playback & Client transport