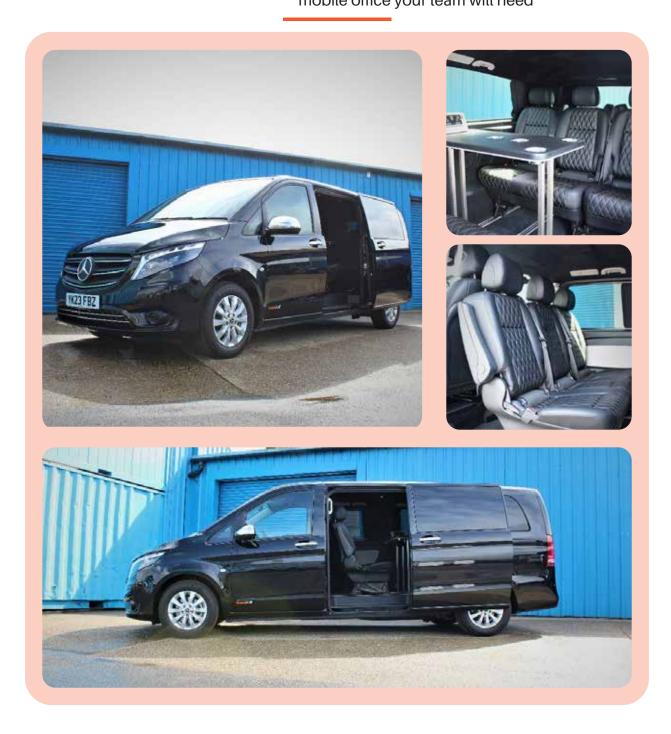

## **Vehicles**

Mercedes Monaco Mobile Office: 7 seats, wifi connection, work table and mini fridge.

Custom built Vito Tourer is the most comfortable mobile office your team will need