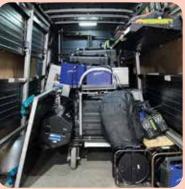

## **Vehicles**

**EQ Vehicle:** Mercedes Sprinter w/ Shelving. 3.5-ton Weight Limit.

Ample space for your equipments logistics.